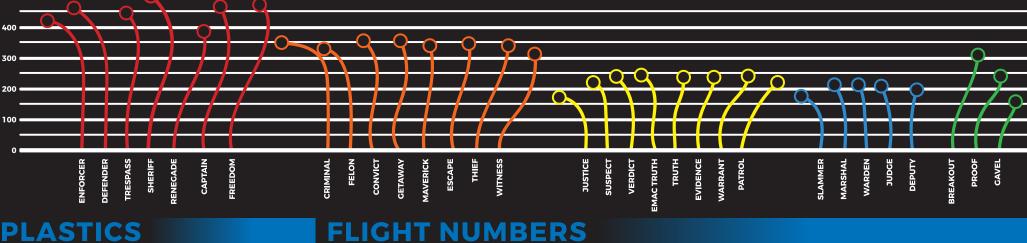

FLIGHT PATHS ARE BASED ON RIGHT-HANDED BACKHAND THROWS

MORE INFO ON THESE DISCS CAN BE FOUND AT WWW.DYNAMICDISCS.COM

# **PLASTICS**

PRIME Classic Classic LUCIO

FLUID

fuzion Lava

Classic Classic fuzion MOONSHINE

= SPEED Speed ratings are listed from 1 to 14. Discs with a higher speed cut through the air better.

= GLIDE Glide range is from 1 to 6. A disc with more glide is able to better maintain loft during

flight.

= TURN High speed turn is between -5 and 1. A disc with low turn has a tendency to turn right when thrown backhand by a

right-handed player.

= FADE Low speed fade is listed from 0 to 6. A disc with high fade has a tendency to tail off to the left at the end of the flight when thrown by a right-handed backhand player.